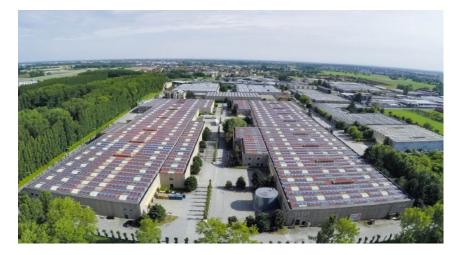

# LOGISTICS WAREHOUSE FOR LEASE – UNIT 10 SETTALA (MI)

| SURFACE AVAILABLE (GLA) | Warehouse: 3,400 m <sup>2</sup>                                                                       |
|-------------------------|-------------------------------------------------------------------------------------------------------|
|                         | Office: 700 m <sup>2</sup> (on 3 levels)                                                              |
| AVAILABILITY            | January 2023                                                                                          |
|                         | Height under beam: 7,40 m<br>Loading bays: 4 (single-front) + 1 ramp                                  |
| GENERAL FEATURES        | Manoeuvring area depth: 15 m<br>UNI plant - Hydrants and hoses<br>Car parking: 36                     |
|                         | Offices equipped with raised floor, suspended ceilings, lighting, heating/air-<br>conditioning system |
|                         |                                                                                                       |