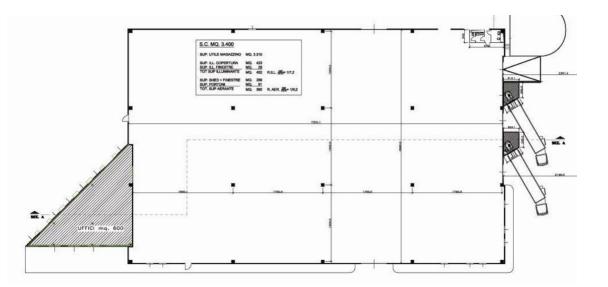

# LOGISTICS WAREHOUSE FOR LEASE – UNIT 10 SETTALA (MI)

| SURFACE AVAILABLE (GLA) | Warehouse: 3,400 m <sup>2</sup>                                                                       |
|-------------------------|-------------------------------------------------------------------------------------------------------|
|                         | Office: 700 m <sup>2</sup> (on 3 levels)                                                              |
| AVAILABILITY            | January 2023                                                                                          |
|                         | Height under beam: 7,40 m<br>Loading bays: 4 (single-front) + 1 ramp                                  |
| GENERAL FEATURES        | Manoeuvring area depth: 15 m<br>UNI plant - Hydrants and hoses<br>Car parking: 36                     |
|                         | Offices equipped with raised floor, suspended ceilings, lighting, heating/air-<br>conditioning system |
|                         |                                                                                                       |