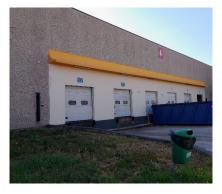

# LOGISTICS WAREHOUSE FOR LEASE – UNIT 10 SETTALA (MI)

| SURFACE AVAILABLE (GLA) | Warehouse: 3,400 m <sup>2</sup>                                                                       |
|-------------------------|-------------------------------------------------------------------------------------------------------|
|                         | Office: 700 m <sup>2</sup> (on 3 levels)                                                              |
| AVAILABILITY            | January 2023                                                                                          |
|                         | Height under beam: 7,40 m<br>Loading bays: 4 (single-front) + 1 ramp                                  |
| GENERAL FEATURES        | Manoeuvring area depth: 15 m<br>UNI plant - Hydrants and hoses<br>Car parking: 36                     |
|                         | Offices equipped with raised floor, suspended ceilings, lighting, heating/air-<br>conditioning system |
|                         |                                                                                                       |