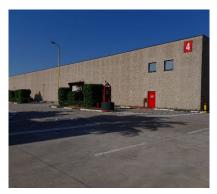

# LOGISTICS WAREHOUSE FOR LEASE – UNIT 10 SETTALA (MI)

| SURFACE AVAILABLE (GLA) | Warehouse: 3,400 m <sup>2</sup>                                                                       |
|-------------------------|-------------------------------------------------------------------------------------------------------|
|                         | Office: 700 m <sup>2</sup> (on 3 levels)                                                              |
| AVAILABILITY            | January 2023                                                                                          |
|                         | Height under beam: 7,40 m<br>Loading bays: 4 (single-front) + 1 ramp                                  |
| GENERAL FEATURES        | Manoeuvring area depth: 15 m<br>UNI plant - Hydrants and hoses<br>Car parking: 36                     |
|                         | Offices equipped with raised floor, suspended ceilings, lighting, heating/air-<br>conditioning system |
|                         |                                                                                                       |